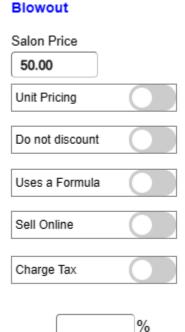

11. Below the service price we have additional options which you can choose to implement. 'Unit Pricing' means that at checkout, you will be prompted for how many units were used and each unit will increase the dollar amount by the service price. This is generally used for services such as Botox. 'Do not discount' will prevent this service from being discounted at checkout. 'Uses a Formula' will then make this service available in client profiles so a formula can be created and deducted from inventory at checkout. 'Sell Online' allows this service to be booked online by customers both from your website and the Paired Plus app. 'Charge Tax' makes this service taxable.