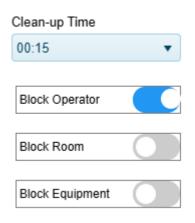

10. If you require clean-up time after this service is performed, you can select a time from the drop down. The options below will allow you to add this cleanup time to the Operator, Room, or Equipment where applicable.