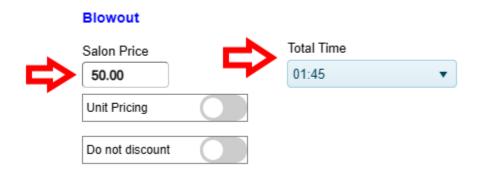

7. The next step is configuring the price and length of time for this individual service under the 'Salon' tab. These will be the defaults unless overridden by the individual Operator's price and time which we will cover later in this tutorial.

| Salon | Operator        | Resources  | DARCI     |   |        | Save    |          | Cancel |
|-------|-----------------|------------|-----------|---|--------|---------|----------|--------|
|       | Blowout         |            |           |   |        |         |          |        |
|       | Salon Price     | T          | otal Time |   |        | Clean-u | p Time   |        |
|       | 50.00           |            | 01:45     | • | Single | 00:15   |          | •      |
|       | Unit Pricing    |            |           |   |        | Block C | perator  |        |
|       | Do not discount |            |           |   |        | Block R | loom     |        |
|       | Uses a Formula  | $\bigcirc$ |           |   |        | Block E | quipment |        |
|       | Sell Online     |            |           |   |        |         |          |        |
|       | Charge Tax      |            |           |   |        |         |          |        |
|       |                 | %          |           |   |        |         |          |        |

8. Beginning with the price, enter how much you will charge for this service. Next, using the drop down, select the total length of time for this service.

9. Our next step is deciding the 'type' of service this is going to be. We have 3 options to choose from. Single, which means the Operator is working with the customer the whole time. Double, which has an initial application time where the Operator will be blocked out, followed by a processing time. During the processing time, the Operator will be available to perform another service. Whatever the leftover time is between the 1<sup>st</sup> application time and 1<sup>st</sup> processing time, will automatically be blocked out as 'Finishing' time on the appointment book and the Operator will once again be blocked out. The same logic applies for the Triple booking. Double and Triple bookings are generally for appointments that involve hair coloring.