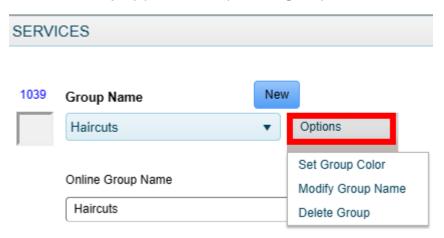

| SERV | ICES                           |     |         |
|------|--------------------------------|-----|---------|
| 1039 | Group Name                     | Nev | v       |
|      | Haircuts                       | •   | Options |
| ⇒    | Online Group Name     Haircuts |     |         |
|      | Group Description              |     |         |
|      |                                |     |         |
|      |                                |     |         |
|      |                                |     |         |
|      |                                |     |         |

4. The 'Options' dropdown allows you to update the Group name, delete the group or change its default color so all services within this group automatically appear this specific groups color.

5. Next to 'Service Name' click the 'New' button and enter a new service name. If you are looking to modify an already existing service, just click the down arrow on the dropdown box and choose from the list.