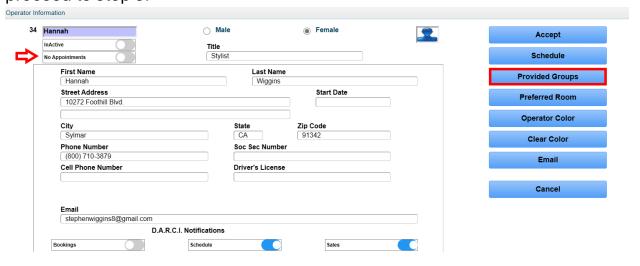

## **Enter Operator Name**

Enter the Name of the Operator

Hannah

4. Fill out the Operator profile form as fully as possible. If this is a NON service provider, select 'No Appointments' in the top left and click 'Accept.' If this IS a service provider, click 'Provided Groups' and proceed to step 5.

13. Repeat those steps any other day you need to set an alternate schedule for, highlighting just one day at a time. When you are done, click 'Exit.'

14. Back in the Operator profile, click 'Accept.'

| ļ | Hannah                              | ○ Male            |                      | Female     | 2 | Accept          |
|---|-------------------------------------|-------------------|----------------------|------------|---|-----------------|
|   | InActive No Appointments            | Title<br>Stylist  |                      |            | _ | Schedule        |
|   | First Name<br>Hannah                |                   | Last Name<br>Wiggins |            |   | Provided Groups |
|   | Street Address 10272 Foothill Blvd. |                   |                      | Start Date |   | Preferred Room  |
|   | City                                |                   | State                | Zip Code   |   | Operator Color  |
|   | Sylmar                              |                   | CA                   | 91342      |   | Clear Color     |
|   | Phone Number<br>(800) 710-3879      |                   | Soc Sec Number       |            |   | Email           |
|   | Cell Phone Number                   |                   | Driver's License     |            |   |                 |
|   |                                     |                   |                      |            |   | Cancel          |
|   | Email stephenwiggins8@gmail.com     |                   |                      |            |   |                 |
|   |                                     | .I. Notifications |                      |            |   |                 |