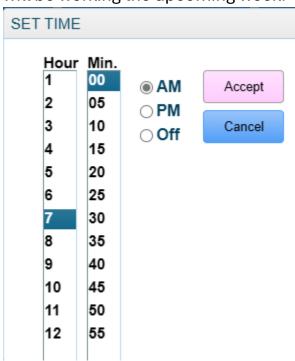

5. In the 'Provided Groups' section, select each group that this Operator will be providing services within and click 'Save.'

6. Back in the Operator's profile screen, click 'Schedule'

7. The first step in setting up the Operator's schedule is to setup their 'standard' hours. Under each day of the week, click the start time (on the left) and the stop time (on the right)

8. Once you have given a start time, do so for the stop time, clicking 'Accept' after each. Repeat this process for each day of the week. If there is a specific day the Operator never works on, select 'off.' If they have an alternating schedule for a specific day(s), enter the hours they will be working the upcoming week.