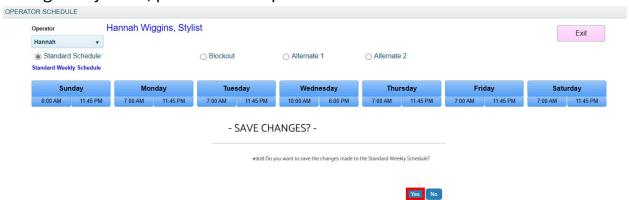

9. If you do not have alternating schedules, click 'Exit' and then save your changes. If you do, proceed to step 10.

10. Click the 'Alternate 1' button. In this example, we will choose to set this Operator off of work every other Wednesday. Because in the standard schedule we set this Operator to work on Wednesdays, we will now set them off of work under the alternate schedule so it rotates between the two.