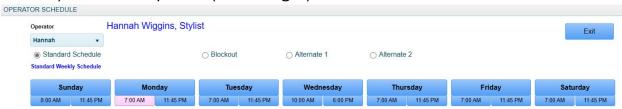

5. In the 'Provided Groups' section, select each group that this Operator will be providing services within and click 'Save.'

6. Back in the Operator's profile screen, click 'Schedule'

7. The first step in setting up the Operator's schedule is to setup their 'standard' hours. Under each day of the week, click the start time (on the left) and the stop time (on the right)

8. Once you have given a start time, do so for the stop time, clicking 'Accept' after each. Repeat this process for each day of the week. If there is a specific day the Operator never works on, select 'off.' If they have an alternating schedule for a specific day(s), enter the hours they will be working the upcoming week.