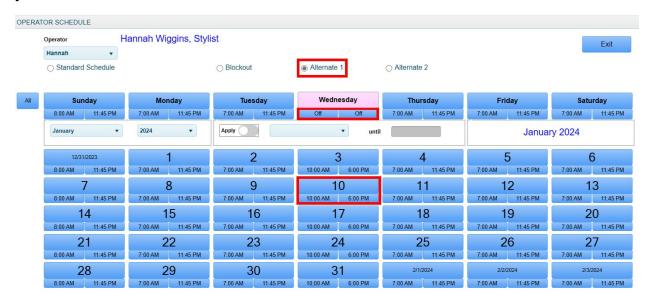

12. Now click the first day on the calendar below that the Operator will NOT be working. In this example we are clicking the 10<sup>th</sup>. This will mean that both the 10<sup>th</sup> and 24<sup>th</sup> of this month will be set 'Off.' This will repeat until the end date you selected.