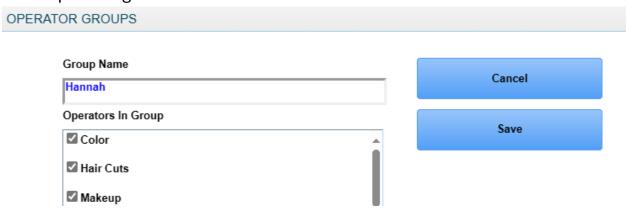

5. In the 'Provided Groups' section, select each group that this Operator will be providing services within and click 'Save.'

6. Back in the Operator's profile screen, click 'Schedule'

7. The first step in setting up the Operator's schedule is to setup their 'standard' hours. Under each day of the week, click the start time (on the left) and the stop time (on the right)