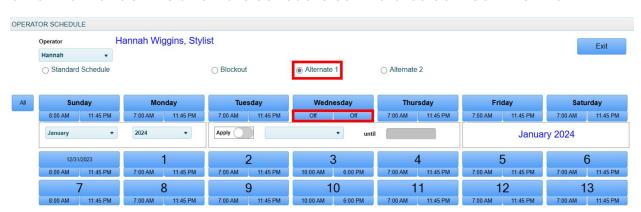

9. If you do not have alternating schedules, click 'Exit' and then save your changes. If you do, proceed to step 10.

10. Click the 'Alternate 1' button. In this example, we will choose to set this Operator off of work every other Wednesday. Because in the standard schedule we set this Operator to work on Wednesdays, we will now set them off of work under the alternate schedule so it rotates between the two.

11. Highlight the day of the week you wish to change. In this example we are using Wednesdays. Then select 'Apply' and from the drop down, choose 'every other week.' Lastly in the 'until' box, choose an end date. If this is a schedule that will go on indefinitely, choose a date that is two years out.