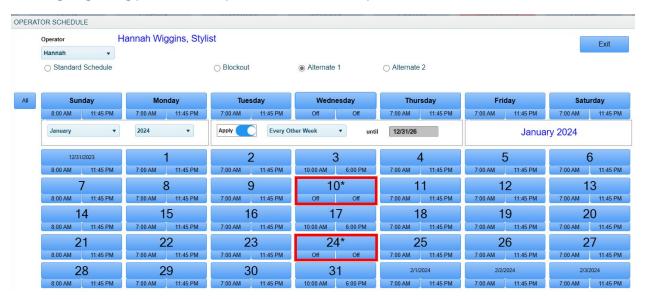

11. Highlight the day of the week you wish to change. In this example we are using Wednesdays. Then select 'Apply' and from the drop down, choose 'every other week.' Lastly in the 'until' box, choose an end date. If this is a schedule that will go on indefinitely, choose a date that is two years out.

| ○ Blockout  Tuesday |          | <ul><li>Alternate 1</li></ul> |   |       | ○ Alternate 2 |          |  |
|---------------------|----------|-------------------------------|---|-------|---------------|----------|--|
|                     |          | Wednesday                     |   | y     | Thursday      |          |  |
| 7:00 AM             | 11:45 PM | Off                           |   | Off   | 7:00 AM       | 11:45 PM |  |
| Apply               | Every Ot | ther Week                     | • | until | 12/31/26      |          |  |

12. Now click the first day on the calendar below that the Operator will NOT be working. In this example we are clicking the 10<sup>th</sup>. This will mean that both the 10<sup>th</sup> and 24<sup>th</sup> of this month will be set 'Off.' This will repeat until the end date you selected.