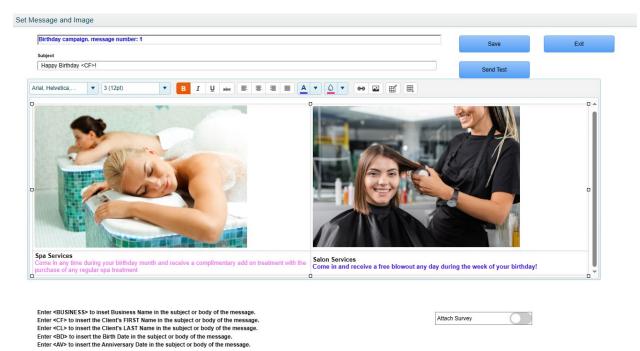

(F) The image button will allow you to insert the URL to a specific image and have it display in your message directly from the internet. If the image resides on your computer, you can simply drag and drop it into this screen and it will automatically display.

| Set N | fessage and Image                                                                                                                                                                                                                                                                                                                                                                                                                                                |        |           |      |  |
|-------|------------------------------------------------------------------------------------------------------------------------------------------------------------------------------------------------------------------------------------------------------------------------------------------------------------------------------------------------------------------------------------------------------------------------------------------------------------------|--------|-----------|------|--|
|       | Birthday campaign. message number: 1<br>Subject                                                                                                                                                                                                                                                                                                                                                                                                                  |        | Save      | Exit |  |
|       | Happy Birthday <cf>!</cf>                                                                                                                                                                                                                                                                                                                                                                                                                                        |        | Send Test |      |  |
| A     | Arial, Helvetica, 🔻 3 (12pt) 🔻 B I U alce 🗉 🗟 🗐 🗛 🌾 🕲 🖽                                                                                                                                                                                                                                                                                                                                                                                                          |        |           |      |  |
|       | C D E F                                                                                                                                                                                                                                                                                                                                                                                                                                                          |        |           |      |  |
| В     | Enter <business> to inset Business Name in the subject or body of the message.<br/>Enter <cf> to insert the Client'S FIRST Name in the subject or body of the message.<br/>Enter <cl> to insert the Client'S LAST Name in the subject or body of the message.<br/>Enter <bd> to insert the Birth Date in the subject or body of the message.<br/>Enter <ad> to insert the Anniversary Date in the subject or body of the message.</ad></bd></cl></cf></business> | Attach | Survey    |      |  |

7. In the example below, we have dragged two images that were on our computer into the "A" and "C" boxes and then typed corresponding messages into the "B" and "D" boxes.

8. You must first click 'Save' before sending yourself a test. If the test email looks great, you're good to go! Just Exit all the way out.