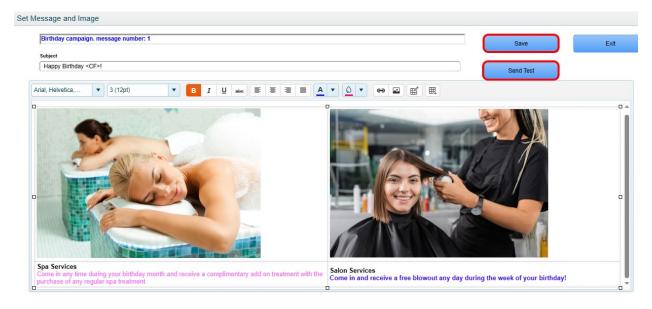

7. In the example below, we have dragged two images that were on our computer into the "A" and "C" boxes and then typed corresponding messages into the "B" and "D" boxes.

8. You must first click 'Save' before sending yourself a test. If the test email looks great, you're good to go! Just Exit all the way out.